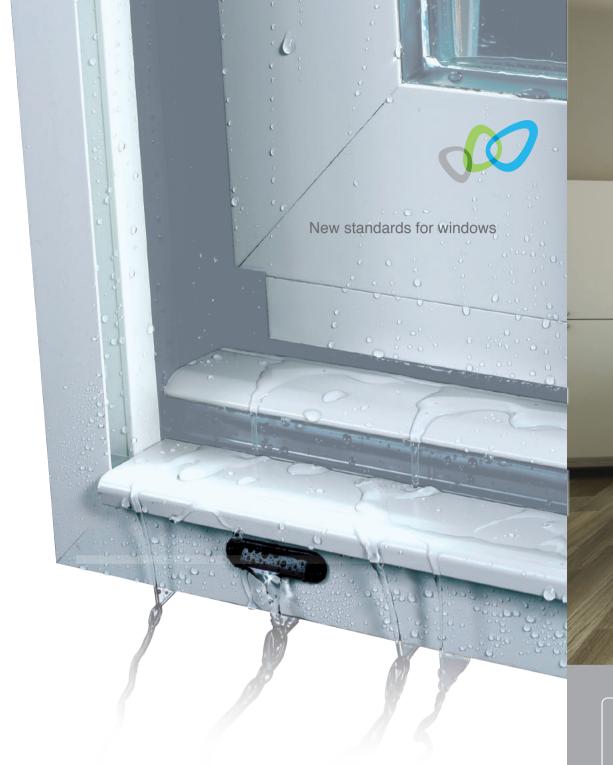

# Sonusys windows

It is terraced plane stucture system that automatically drains the rainwater in the window frame to the outside.

世界上第一从室外门窗表面雨水自动排水的台阶式平面结构系统。

## **Before**

Our automatic draining systems make it possible to maintain in clean and clear conditions from dusts, insects, or containments.

室外雨水排水时自动清洁沙尘和虫子等异物,总是干净。对于剩余的沉积物,拖地一次结束清洁。