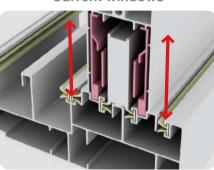

# SONUSYS windows Safe & Design

**Current windows** 

# Sonusys window

Since this newly designed mechanism, it will be impossible to derail windows in the harsh weather conditions.

通过轨道盖结构上不可能强制脱离,在有大风台风也很安全。

# Exterior

The flat plane structure will make it possible to pursue attractive design and exceptional water tightness.

作为世界首次台阶式平面结构能感受到韩国最好的水密性和美观设计。