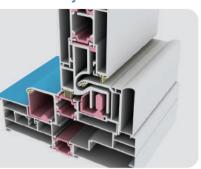

# The world's first new technology "Hidden Rail System"

**Sonusys** products use rail covers in order to conceal the lower parts of windows. Through this newly developed systems, it will be possible to contribute to clean and neat lower parts of windows systems. Moreover, our new products improve insulation performance, water tightness, air tightness, wind resistance, pressure resistance, and anti-condensation

世界首次新技术"隐形轨道门窗系统"

使用轨道盖看不到轨道,而造成下部框的平面结构,因此改善隔热性,水密性,气密性,耐风压性, 防止结露等门窗的基本性能和外观设计的**新技术隐形轨道推拉系统**。