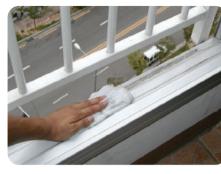

## **Current windows**

## **Before**

Our automatic draining systems make it possible to maintain in clean and clear conditions from dusts, insects, or containments.

室外雨水排水时自动清洁沙尘和虫子等异物,总是干净。对于剩余的沉积物,拖地一次结束清洁。