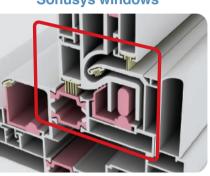

### Sonusys windows

Our "Hidden Rail Systems" are applied to multi-level air-tightness structure and TPV gaskets, and specially developed parts.

隐形轨道系统有多密封结构,而应用TPV橡胶和特殊设计密封配件,优秀的密封性有效阻隔通风和噪音。

# Sonusys windows

Heat protection bars are applied in order to enhance heat insulation capability as well as strengthen durability and weather proof.

使用隔热条利用铝材料的优越材质和耐久性的优点,实现隔热效果最大化。