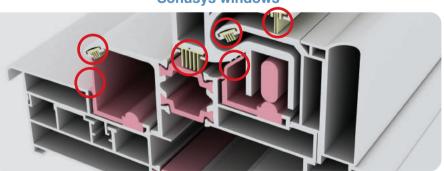

### Sonusys windows

Our "Hidden Rail Systems" are applied to multi-level air-tightness structure and TPV gaskets, and specially developed parts.

隐形轨道系统有多密封结构,而应用TPV橡胶和特殊设计密封配件,优秀的密封性有效阻隔通风和噪音。

# Sonusys windows

Heat protection bars are applied in order to enhance heat insulation capability as well as strengthen durability and weather proof.

使用隔热条利用铝材料的优越材质和耐久性的优点,实现隔热效果最大化。