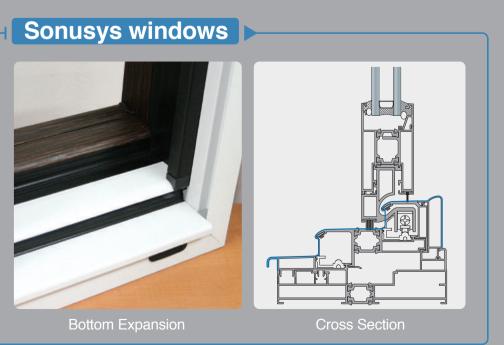

# The world's first new technology "Hidden Rail System"

**Sonusys** products use rail covers in order to conceal the lower parts of windows. Through this newly developed systems, it will be possible to contribute to clean and neat lower parts of windows systems. Moreover, our new products improve insulation performance, water tightness, air tightness, wind resistance, pressure resistance, and anti-condensation

世界首次新技术"隐形轨道门窗系统"

使用轨道盖看不到轨道,而造成下部框的平面结构,因此改善隔热性,水密性,气密性,耐风压性, 防止结露等门窗的基本性能和外观设计的**新技术隐形轨道推拉系统**。