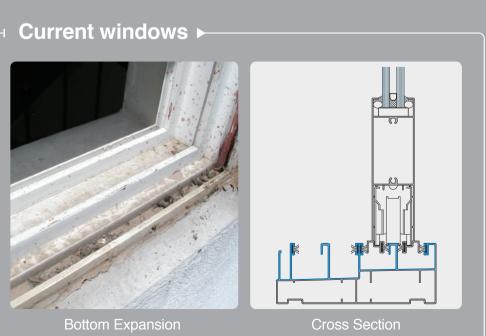

## **Current windows**

# The world's first new technology "Hidden Rail System"

**Sonusys** products use rail covers in order to conceal the lower parts of windows. Through this newly developed systems, it will be possible to contribute to clean and neat lower parts of windows systems. Moreover, our new products improve insulation performance, water tightness, air tightness, wind resistance, pressure resistance, and anti-condensation