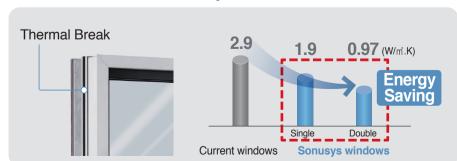

# SONUSYS windows **Energy Saving**

### Sonusys windows

Our "Hidden Rail Systems" are applied to multi-level air-tightness structure and TPV gaskets, and specially developed parts.

隐形轨道系统有多密封结构,而应用TPV橡胶和特殊设计密封配件,优秀的密封性有效阻隔通风和噪音。

# Sonusys windows

Heat protection bars are applied in order to enhance heat insulation capability as well as strengthen durability and weather proof.

使用隔热条利用铝材料的优越材质和耐久性的优点,实现隔热效果最大化。