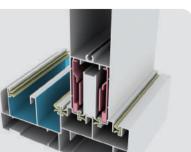

# The world's first new technology "Hidden Rail System"

**Sonusys** products use rail covers in order to conceal the lower parts of windows. Through this newly developed systems, it will be possible to contribute to clean and neat lower parts of windows systems. Moreover, our new products improve insulation performance, water tightness, air tightness, wind resistance, pressure resistance, and anti-condensation

世界首次新技术"隐形轨道门窗系统"

使用轨道盖看不到轨道,而造成下部框的平面结构,因此改善隔热性,水密性,气密性,耐风压性, 防止结露等门窗的基本性能和外观设计的**新技术隐形轨道推拉系统**。