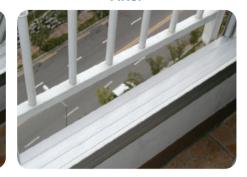

# Sonusys windows

It is terraced plane stucture system that automatically drains the rainwater in the window frame to the outside.

世界上第一从室外门窗表面雨水自动排水的台阶式平面结构系统。

## **Before**

Our automatic draining systems make it possible to maintain in clean and clear conditions from dusts, insects, or containments.

室外雨水排水时自动清洁沙尘和虫子等异物,总是干净。对于剩余的沉积物,拖地一次结束清洁。