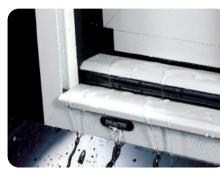

# Sonusys windows

It is terraced plane stucture system that automatically drains the rainwater in the window frame to the outside.

世界上第一从室外门窗表面雨水自动排水的台阶式平面结构系统。

## **Before**

Our automatic draining systems make it possible to maintain in clean and clear conditions from dusts, insects, or containments.

室外雨水排水时自动清洁沙尘和虫子等异物,总是干净。对于剩余的沉积物,拖地一次结束清洁。